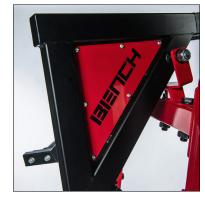

At Bench Fitness, we strive to exceed expectations. and our Exceed Plate loaded machines exemplify this philosophy. You can customize the complete range of machines with an extensive range of colors and even add your own branding for a personalized touch. Additionally, all Exceed plate loaded machines are compatible with our REVOLVE band pegs, which can help you take your workouts to the next level.

Rotating knurled D handles

Support grab handles

Customizable logo plates