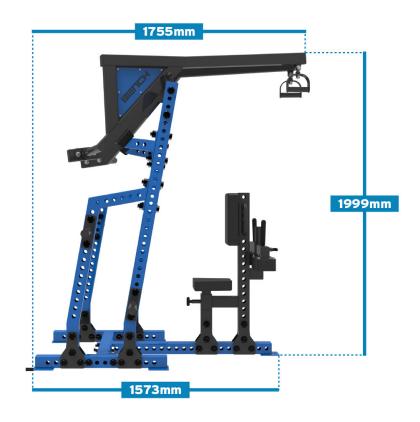

#### **Specifications**

| Material: | 75mm x 75mm steel tube frame |
|-----------|------------------------------|
| Length:   | 1755mm                       |
| Height:   | 1999mm                       |
| Width:    | 1634mm                       |
| Weight:   | 220kg                        |

### **Dimensions**

TEAM@BENCHFITNESS.COM