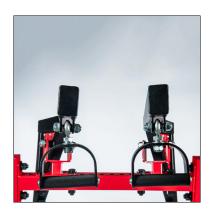

turing adjustable seat and thigh supports and swivel handles, the Exceed High Row is suitable for athletes of all shapes and sizes. The plate loaded design allows for customizable resistance levels, making it perfect for all fitness levels. The sturdy and durable construction ensures you can push your limits in a safe manner on a machine designed with feedback from professional bodybuilders.

At Bench Fitness, we strive to exceed expectations. and our Exceed Plate loaded machines exemplify this philosophy. You can customize the complete range of machines with an extensive range of colors and even add your own branding for a personalized touch. Additionally, all Exceed plate loaded machines are compatible with our REVOLVE band pegs, which can help you take your workouts to the next level.



Rotating knurled D handles



Support grab handles



Customizable logo plates

#### **Features**

- 10 year structural warranty
- Adjustable leg padding
- Adjustable seat height
- 24mm black zinc bolts
- 4x Bumper Pin Storage
- Bench wrench included for easy assembly

#### **Specifications**

| Material: | 75mm x 75mm steel tube frame |
|-----------|------------------------------|
| Length:   | 1755mm                       |
| Height:   | 1999mm                       |
| Width:    | 1634mm                       |
| Weight:   | 220kg                        |





# **EXCEED High Row**



### **Dimensions**









TEAM@BENCHFITNESS.COM