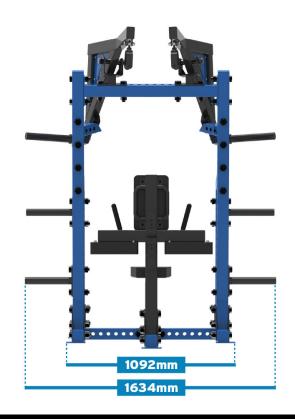

#### **Specifications**

| Material: | 75mm x 75mm steel tube frame |
|-----------|------------------------------|
| Length:   | 1755mm                       |
| Height:   | 1999mm                       |
| Width:    | 1634mm                       |
| Weight:   | 220kg                        |

### **Dimensions**

TEAM@BENCHFITNESS.COM