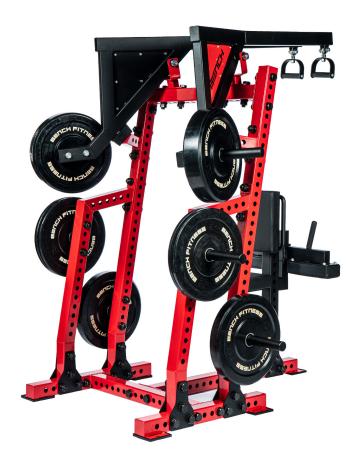

## **EXCEED High Row**

#### **Description**

Build a stronger and defined back with our Exceed High Row. Featuring adjustable seat and thigh supports and swivel handles, the Exceed High Row is suitable for athletes of all shapes and sizes. The plate loaded design allows for customizable resistance levels, making it perfect for all fitness levels. The sturdy and durable construction ensures you can push your limits in a safe manner on a machine designed with feedback from professional bodybuilders.

#### **Specifications**

| Material: | 75mm x 75mm steel tube frame |
|-----------|------------------------------|
| Length:   | 1755mm                       |
| Height:   | 1999mm                       |
| Width:    | 1634mm                       |
| Weight:   | 220kg                        |